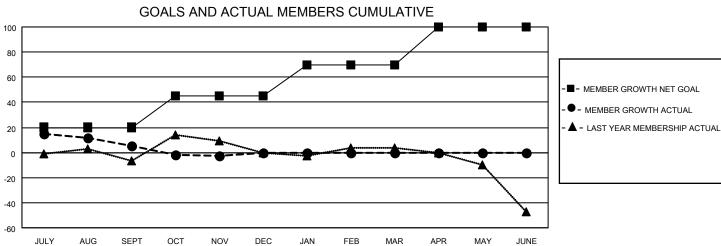

## MONTHLY MEMBERSHIP PROGRESS REPORT

**LOCATION GEORGIA** Results as of: 11/30/2020 District 18 I

|               | Club          | s           |               | Members               |                        |                         |                                                    |  |
|---------------|---------------|-------------|---------------|-----------------------|------------------------|-------------------------|----------------------------------------------------|--|
|               | RESULTS FOR   | R 2020-2021 |               | RESULTS FOR 2020-2021 |                        |                         |                                                    |  |
| QUARTER       | NEW CLUB GOAL | NEW CLUBS   | DROPPED CLUBS | QUARTER MEME          | BER GROWTH NET<br>GOAL | MEMBER GROWTH<br>ACTUAL | DROPPED<br>MEMBERS ACTUAL<br>(including transfers) |  |
| JULY/AUG/SEPT | 0             | 0           | 0             | JULY/AUG/SEPT         | 20                     | 48                      | 41                                                 |  |
| OCT/NOV/DEC   | 1             | 0           | 0             | OCT/NOV/DEC           | 25                     | 22                      | 29                                                 |  |
| JAN/FEB/MAR   | 0             | 0           | 0             | JAN/FEB/MAR           | 25                     | 0                       | 0                                                  |  |
| APR/MAY/JUNE  | 1             | 0           | 0             | APR/MAY/JUNE          | 30                     | 0                       | 0                                                  |  |